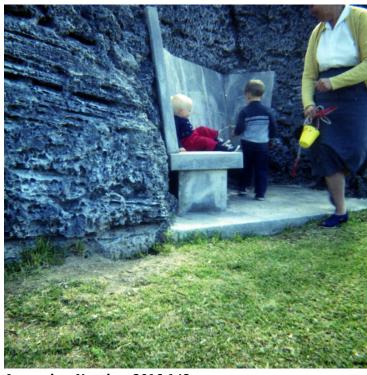

## Description

William Wallace Daniel (red pants) and Clifton Truman Daniel (standing) play on a stone bench while an unidentified woman looks on, probably while on vacation in Bermuda. Photograph was printed from a color negative.

Date(s)

ca. 1961

**Accession Number** 2016-142

2.0 x 2.0 inches Color

Related Collection Daniel, Margaret Truman and E. Clifton Daniel Papers

**Keywords** Grandchildren of presidents

People Pictured Daniel, Clifton Truman, 1957- Daniel, William W. (William Wallace), 1959-2000