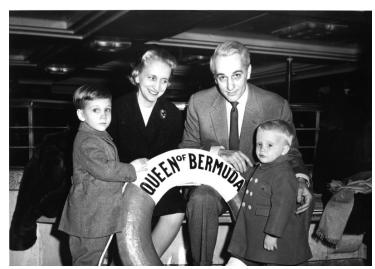

## Margaret Truman Daniel With Her Family On Board the Queen of Bermuda

**Accession Number** 2016-101

## **Description**

The Daniel family poses for a photograph on board the "Queen of Bermuda" as they sail from New York City to Bermuda to vacation with former President Harry S. Truman and former First Lady Bess Truman. From left to right: Clifton Truman Daniel, Margaret Truman Daniel, E. Clifton Daniel, and William W. Daniel.