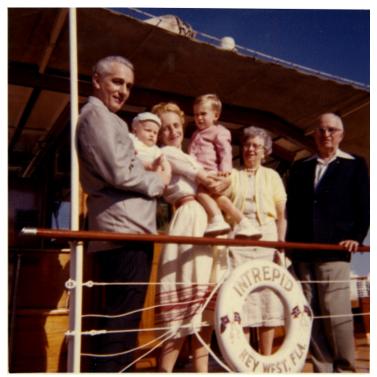

## Description

From left to right, E. Clifton Daniel, William Wallace Daniel, Margaret Truman Daniel, Clifton Truman Daniel, Former First Lady Bess Truman and Former President Harry S. Truman pose on the stern of the Intrepid during a visit to Florida.

Date(s) February 1960

Accession Number 2016-75

2.9 x 3.0 inches Color

Related Collection Daniel, Margaret Truman and E. Clifton Daniel Papers

**Keywords** Boats and boating Children of presidents Ex-presidents First ladies Grandchildren of presidents

People PicturedDaniel, Clifton (Elbert Clifton), 1912-2000Daniel, Clifton Truman, 1957-Daniel, William W.(William Wallace), 1959-2000Truman, Bess Wallace, 1885-1982Truman, Harry S., 1884-1972Truman,Margaret (Mary Margaret), 1924-2008Truman, Margaret (Mary Margaret), 1924-2008Truman, Margaret (Mary Margaret), 1924-2008Truman, Margaret (Mary Margaret), 1924-2008