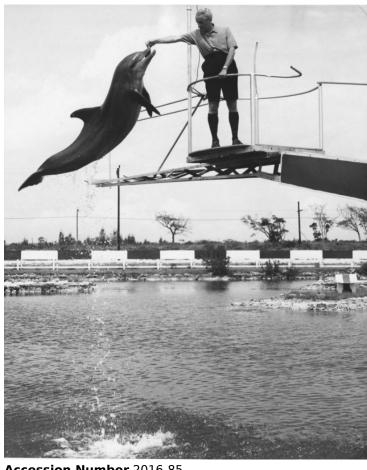

## **Description**

E. Clifton Daniel stands on the end of a twenty foot tower to feed Buttons the Dolphin during a family visit to "Theatre by the Sea," an aquatic amusement park on Islamorada Island, Florida Keys.

## Date(s)

1961

**Accession Number 2016-85** 

Black & White 8x10 inches (21x26 cm)

Related Collection Daniel, Margaret Truman and E. Clifton Daniel Papers

**Keywords** Parks Vacations

People Pictured Daniel, Clifton (Elbert Clifton), 1912-2000