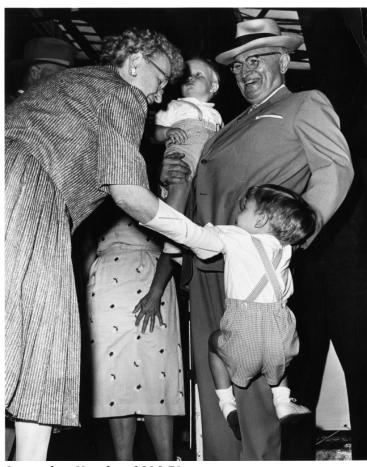

## Former President Harry S. Truman and Bess W. Truman with Their Grandsons

## Description

Former First Lady Bess Truman tries to persuade Clifton Truman Daniel to stop climbing on the former president's leg. Former President Harry S. Truman smiles as he holds his other grandson, William Wallace Daniel. They were on a dock awaiting the arrival of the SS United States.