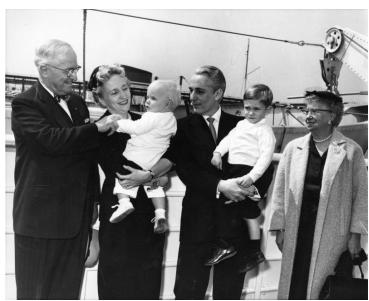

## **Description**

From left to right, Former President Harry S. Truman, Margaret Truman Daniel holding William Wallace Daniel, E. Clifton Daniel holding Clifton Truman Daniel, and former First Lady Bess Truman are standing on board a ship, possibly the SS United States.