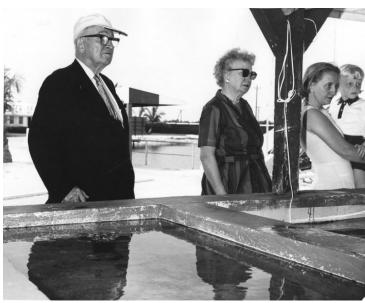

## Description

From left to right, former President Harry S. Truman, former First Lady Bess Truman, Margaret Truman Daniel, and William W. Daniel are visiting the "Theatre by the Sea" an aquatic amusement park on Islamorada Island, Florida Keys.