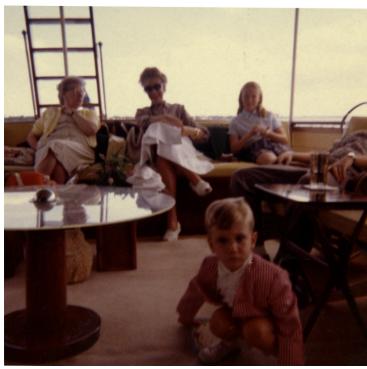

## Clifton Truman Daniel on Board the Intrepid with Bess W. Truman and Others

## **Description**

Former First Lady Bess Truman (left) converses with an unidentified woman while watching her oldest grandson, Clifton Truman Daniel. Daniel squats on the deck of the Intrepid and stares into the camera. Behind him is a unidentified young girl. A partially obscured man sits in a chair to the right.

Date(s) February 1960