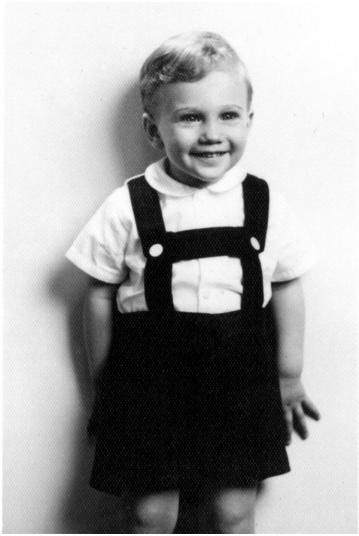

## **Photograph of Young Clifton Truman Daniel**

**Accession Number** 2016-55

2.0 x 2.9 inches Black & White

Related Collection Daniel, Margaret Truman and E. Clifton Daniel Papers

Keywords Grandchildren of presidents

People Pictured Daniel, Clifton Truman, 1957-

**Rights** The Library is unaware of any copyright claims to this item; use at your own risk.

Note: If you use this image, rights assessment and attribution are your responsibility.

## **Description**

This is a formal portrait of Clifton Truman Daniel, probably taken in late 1958 or early 1959 before his brother, William Wallace Daniel was born.

**Date(s)** ca. 1959