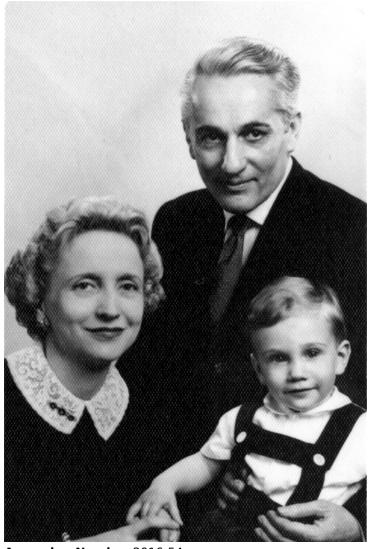

## Description

Margaret Truman Daniel and E. Clifton Daniel pose for a photograph with their son, Clifton Truman Daniel.

Date(s)

ca.

1959

**Accession Number** 2016-54

2.0 x 2.9 inches Black & White

**Related Collection** Daniel, Margaret Truman and E. Clifton Daniel Papers

**Keywords** Children of presidents Grandchildren of presidents Portraits, Group

**People Pictured** Daniel, Clifton (Elbert Clifton), 1912-2000 Daniel, Clifton Truman, 1957- Truman, Margaret (Mary Margaret), 1924-2008