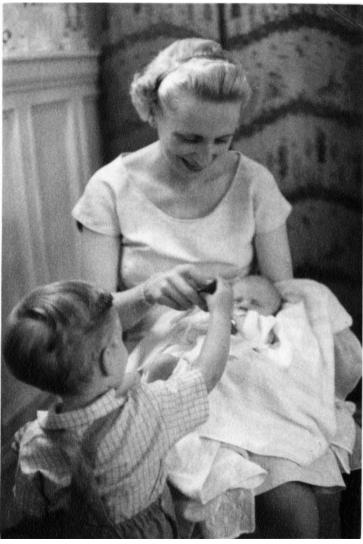

## Margaret Truman Daniel with Infant William Daniel and Clifton T. Daniel

## Description

Margaret Truman Daniel poses for a photograph with William Wallace Daniel, approximately two months old, and his older brother, Clifton Truman Daniel approximately two years old. The boys are the grandsons of former president Harry S. Truman.