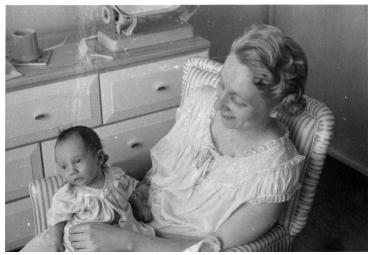

## **Margaret Truman Daniel with Infant** son, William Wallace Daniel

## Date(s)

May 1959

Description

Harry S. Truman.

Margaret Truman Daniel poses for a photograph with her second son, William Wallace Daniel. William Wallace is the second grandson of former president

**Accession Number 2016-61** 