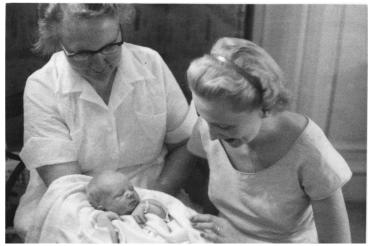

## Description

Margaret Truman Daniel poses for a photograph with her second son, William Wallace Daniel and an unidentified nurse.

Date(s) May 1959

Accession Number 2016-60

4.5 x 2.9 inches Black & White

Related Collection Daniel, Margaret Truman and E. Clifton Daniel Papers

Keywords Children of presidents Grandchildren of presidents

**People Pictured** Daniel, William W. (William Wallace), 1959-2000 Truman, Margaret (Mary Margaret), 1924-2008