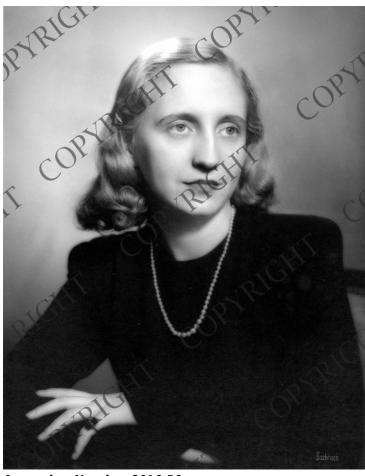

## Portrait of A Young Margaret Truman

## **Description**

Portrait of a young Margaret Truman wearing a string of pearls. Undated

## Date(s)

ca. 1940

**Accession Number 2016-56** 

8.5 x 10.5 inches Black & White

Related Collection Daniel, Margaret Truman and E. Clifton Daniel Papers

**Keywords** Children of presidents Portraits

People Pictured Truman, Margaret (Mary Margaret), 1924-2008