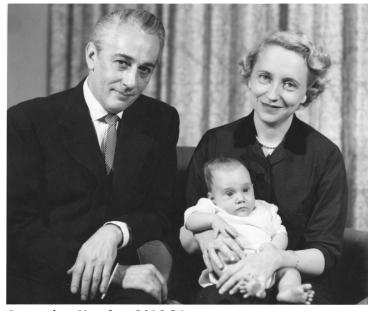

## Margaret Truman Daniel and E. Clifton Daniel With Their Son, Clifton Truman Daniel

People Pictured Daniel, Clifton (Elbert Clifton), 1912-2000 Daniel, Clifton Truman, 1957Truman, Margaret

(Mary Margaret), 1924-2008

Rights The Library is unaware of any copyright claims to this item; use at your own risk.

## **Description**

Margaret Truman Daniel (right) and her husband, E. Clifton Daniel (left) pose for a photograph with their infant son, Clifton Truman Daniel. Photograph is part of a series of photographs taken with Clifton Truman Daniel and his parents.

## Date(s)

ca. October 1957