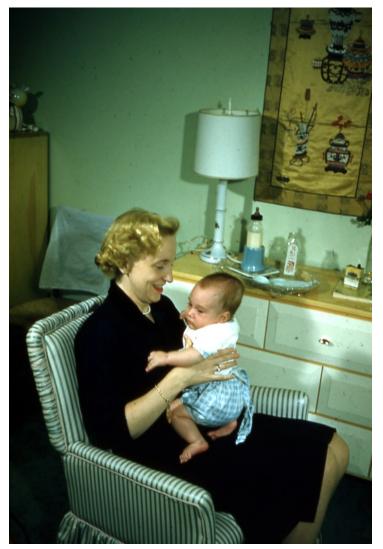

## Margaret Truman Daniel with Her Infant Son, Clifton Truman Daniel

## Description

Margaret Truman Daniel poses for a photograph with her infant son, Clifton Truman Daniel. Photograph is part of a series of photographs taken with Clifton Truman Daniel and his parents. This image was scanned from the color negative.