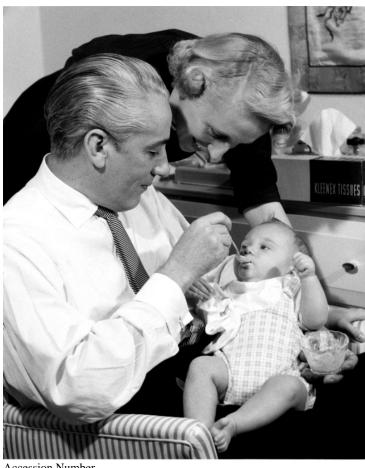

## Description

Margaret Truman Daniel (standing) leans over her husband, E. Clifton Daniel's, shoulder as he feeds their infant son, Clifton Truman Daniel. Photograph is one is a series of photographs of Clifton Truman Daniel taken with his parents.