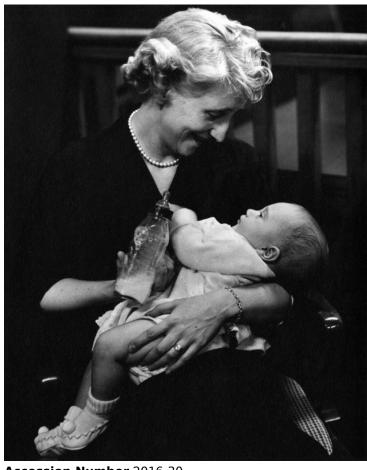

## Margaret Truman Daniel with Her Infant Son, Clifton Truman Daniel

## Description

Margaret Truman Daniel poses for a photograph while she feeds her infant son, Clifton Truman Daniel, a bottle. Photograph is part of a series of photographs taken with Clifton Truman Daniel and his parents.