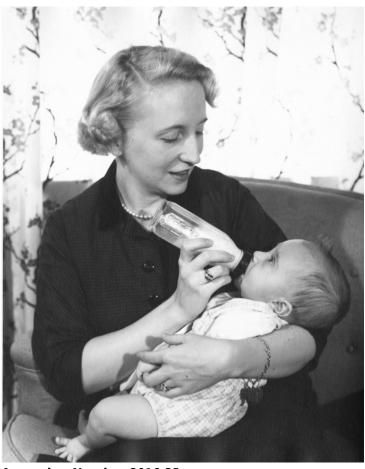

## Margaret Truman Daniel with Her Infant Son, Clifton Truman Daniel

## Description

Margaret Truman Daniel poses for a photograph with her infant son, Clifton Truman Daniel, as she feeds him a bottle. Photograph is part of a series of photographs taken with Clifton Truman Daniel and his parents.