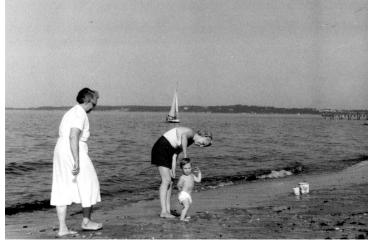

## Description

Margaret Truman Daniel (second from left) and Clifton Truman Daniel enjoy a walk along the beach on Long Island. On the left is Clifton's nurse, who is unidentified.