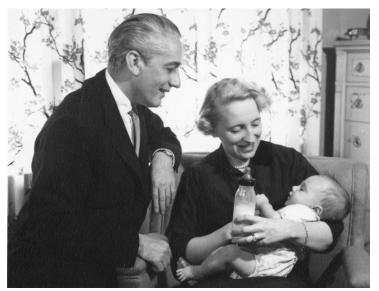

## Margaret Truman Daniel and E. Clifton Daniel With Their Son, Clifton Truman Daniel

## Description

Margaret Truman Daniel (sitting) and her husband, E. Clifton Daniel (kneeling) pose for a photograph with their infant son, Clifton Truman Daniel. Margaret is holding a baby bottle in her free hand. Photograph is part of a series of photographs taken with Clifton Truman Daniel and his parents.