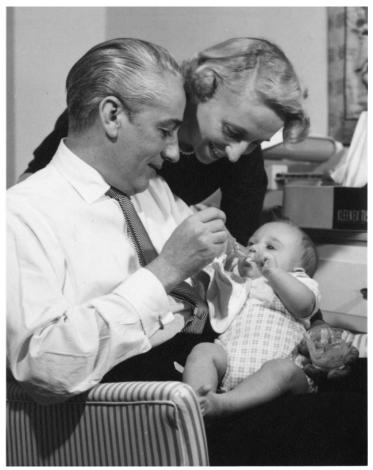

## Margaret Truman Daniel and E. Clifton Daniel With Their Son

## Description

Margaret Truman Daniel (standing) and her husband, E. Clifton Daniel (sitting) pose for a photograph with their infant son, Clifton Truman Daniel. Mr. Daniel is feeding baby Clifton with a spoon. Photograph is part of a series of photographs taken with Clifton Truman Daniel and his parents.