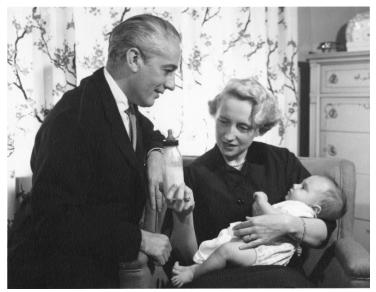

## Margaret Truman Daniel and E. Clifton Daniel With Their Son

## Description

Margaret Truman Daniel (sitting) and her husband, E. Clifton Daniel (kneeling) pose for a photograph with their infant son, Clifton Truman Daniel. Mrs. Daniel is holding up a partly full baby bottle. Photograph is part of a series of photographs taken with Clifton Truman Daniel and his parents.