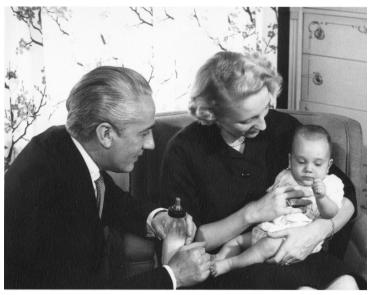

## Margaret Truman Daniel and E. Clifton Daniel With Their Son

## Description

Margaret Truman Daniel (sitting) and her husband, E. Clifton Daniel (kneeling) pose for a photograph with their infant son, Clifton Truman Daniel. Mr. Daniel holds a baby bottle in his hand. Photograph is part of a series of photographs taken with Clifton Truman Daniel and his parents.