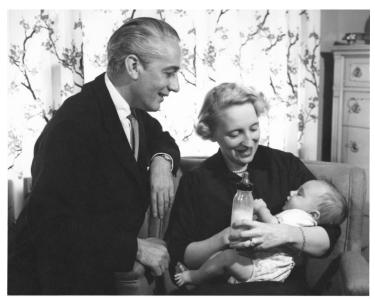

## Margaret Truman Daniel and E. Clifton Daniel With Their Son

## Description

Margaret Truman Daniel (sitting) and her husband, E. Clifton Daniel (kneeling) pose for a photograph with their infant son, Clifton Truman Daniel. Margaret is holding baby Clifton and a baby bottle in her free hand. Photograph is part of a series of photographs taken with Clifton Truman Daniel and his parents.