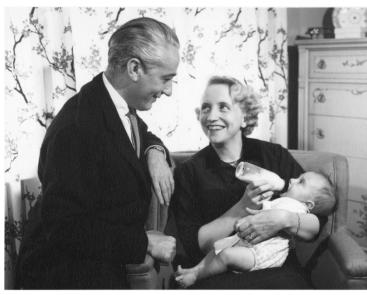

## Margaret Truman Daniel and E. Clifton Daniel With Their Son

## **Description**

Margaret Truman Daniel (sitting, right) and her husband, E. Clifton Daniel (kneeling, left) pose for a photograph with their infant son, Clifton Truman Daniel. Margaret is feeding Clifton from a bottle. Photograph is part of a series of photographs taken with Clifton Truman Daniel and his parents.