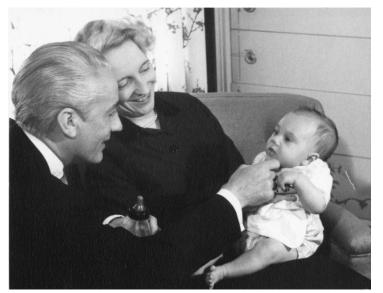

## Margaret Truman Daniel and E. Clifton Daniel With Their Son

## Description

Margaret Truman Daniel (sitting) and her husband, E. Clifton Daniel (kneeling) pose for a photograph with their infant son, Clifton Truman Daniel. Mr. Daniel is holding a baby bottle in his hand. Photograph is part of a series of photographs taken with Clifton Truman Daniel and his parents.