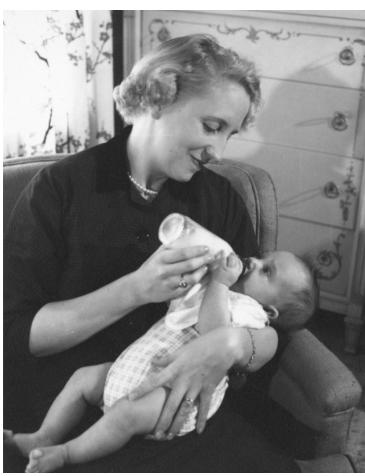

## Margaret Truman Daniel with Her Infant Son, Clifton Truman Daniel

Accession Number 2016-21

3.45 x 4.47 inches Black & White

Related Collection Daniel, Margaret Truman and E. Clifton Daniel Papers

Keywords Infants Children of presidents Grandchildren of presidents

## **Description**

Margaret Truman Daniel feeds a bottle to her infant son, Clifton Truman Daniel. Photograph is part of a series of photographs taken with Clifton Truman Daniel and his parents.

Date(s)