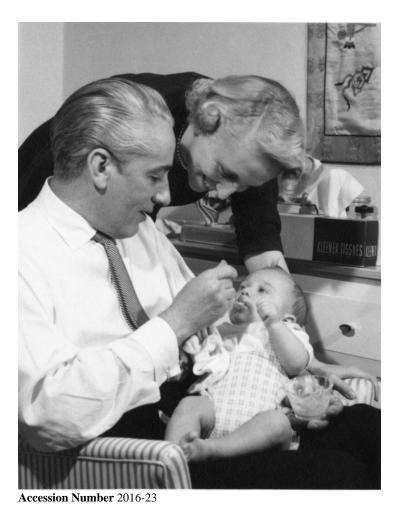

## Margaret Truman Daniel and E. Clifton Daniel With Their Son, Clifton Truman Daniel

3.45 x 4.47 inches Black & White

Related Collection Daniel, Margaret Truman and E. Clifton Daniel Papers

Keywords Infants Children of presidents Grandchildren of presidents

## Description

Margaret Truman Daniel (standing) and her husband, E. Clifton Daniel (sitting) pose for a photograph with their infant son, Clifton Truman Daniel. Mr. Daniel is feeding Clifton food with a spoon from a small bowl. Photograph is part of a series of photographs taken with Clifton Truman Daniel and his parents.