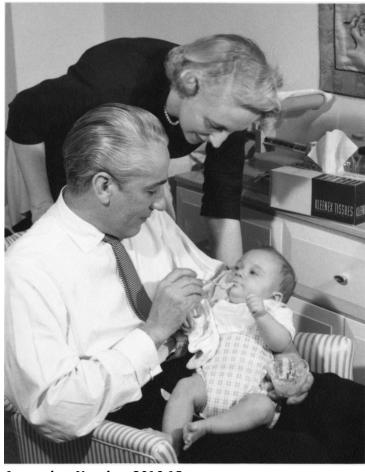

## **Description**

Margaret Truman Daniel (standing) and her husband, E. Clifton Daniel (sitting) pose for a photograph with their infant son, Clifton Truman Daniel. Mr. Daniel is feeding Clifton some food from a small bowl. Photograph is part of a series of photographs taken with Clifton Truman Daniel and his parents.