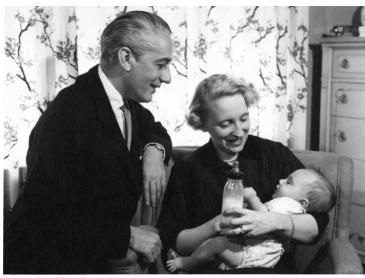

## Description

Margaret Truman Daniel (sitting) and her husband, E. Clifton Daniel (kneeling) pose for a photograph with their infant son, Clifton Truman Daniel. Margaret is holding baby Clifton and a baby bottle in her free hand. Photograph is part of a series of photographs taken with Clifton Truman Daniel and his parents.