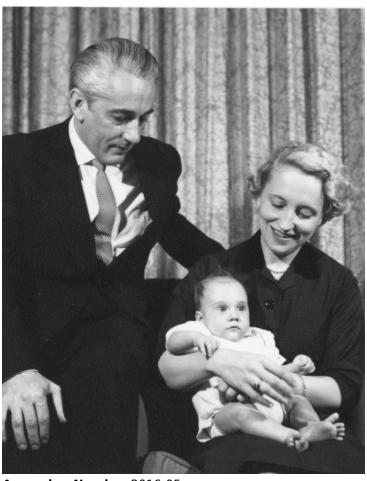

## Margaret Truman Daniel and E. Clifton Daniel With Their Son

## **Description**

Margaret Truman Daniel (sitting, right) and her husband, E. Clifton Daniel (sitting, left) pose for a photograph with their infant son, Clifton Truman Daniel. Photograph is part of a series of photographs taken with Clifton Truman Daniel and his parents.