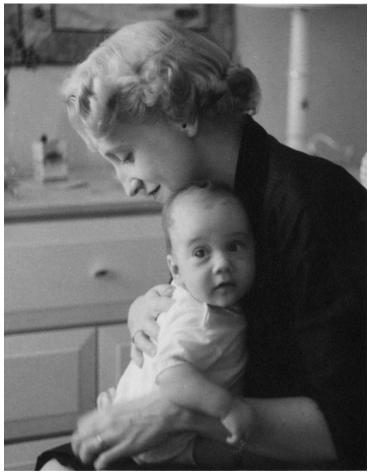

## Margaret Truman Daniel with Her Infant Son, Clifton Truman Daniel

## Description

Margaret Truman Daniel poses for a photograph with her infant son, Clifton Truman Daniel. Photograph is part of a series of photographs taken with Clifton Truman Daniel and his parents.