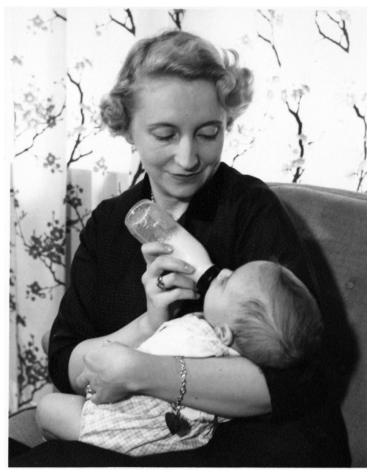

## Margaret Truman Daniel with Her Infant Son, Clifton Truman Daniel

## Description

Margaret Truman Daniel holds a bottle as she poses for a photograph with her infant son, Clifton Truman Daniel. Photograph is part of a series of photographs taken with Clifton Truman Daniel and his parents, Margaret Truman Daniel and E. Clifton Daniel.