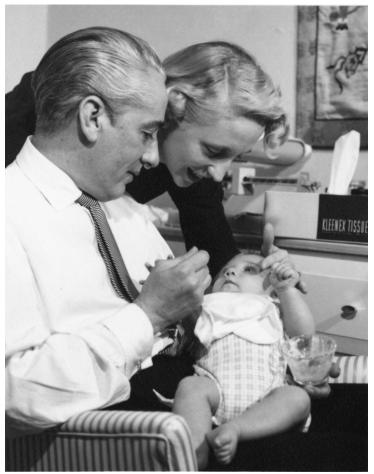

## Margaret Truman Daniel and E. Clifton Daniel With Their Son

## Description

Margaret Truman Daniel (standing) and her husband, E. Clifton Daniel (sitting) pose for a photograph with their infant son, Clifton Truman Daniel. They are feeding him some solid food from a small bowl. Photograph is part of a series of photographs taken with Clifton Truman Daniel and his parents.