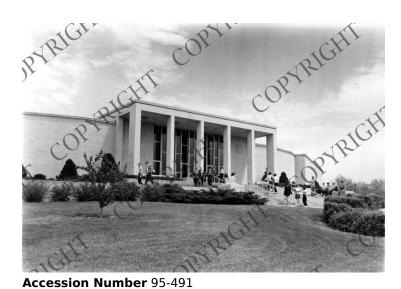

## The Harry S. Truman Library

8x10 inches (21x26 cm) Black & White

**Keywords** Museums Presidential libraries

**HST Keywords** Truman Library - Exterior - Main Lobby Entrance

**Rights** Copyrighted - This item is copyrighted and cannot be published, reproduced, or otherwise used without the explicit permission of the copyright holder.

## **Description**

A photo showing the main entrance of the Harry S. Truman Library, with visitors going up the stairs. From: George S. Zimbel Collection.