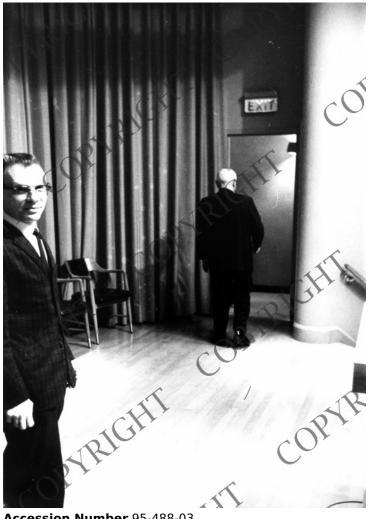

## **Description**

Former President Harry S. Truman exits the stage at the Harry S. Truman Library auditorium with museum curator Milton Perry at left. The former President has addressed a group of students. From: George S. Zimbel Collection.

## Date(s)

ca. May 1964

**Accession Number** 95-488-03

8x10 inches (21x26 cm) Black & White

**Keywords** Ex-presidents Presidential libraries

HST Keywords Truman %u2013 Addresses %u2013 Truman Library; Truman %u2013 Library - Auditorium

**People Pictured** Perry, Milton F., 1926- Truman, Harry S., 1884-1972

Rights Copyrighted - This item is copyrighted and cannot be published, reproduced, or otherwise used without the explicit permission of the copyright holder.