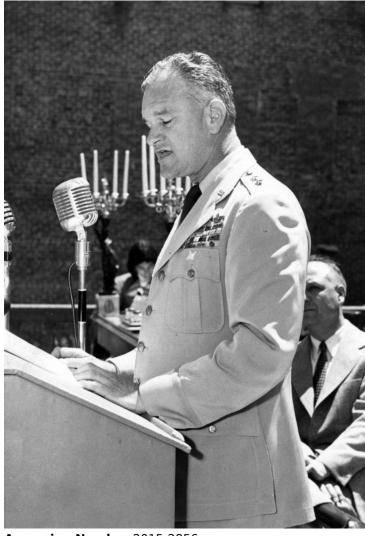

## Major General Robert Landry Gives Speech

## **Description**

Major General Robert Landry stands at podium giving a speech at the Shreve Memorial Library in Shreveport, Louisiana.

**Date(s)** April 30, 1953

**Accession Number 2015-2856** 

4.75 x 6.75 inches Black & White

Related Collection Landry, Robert B. Papers

**Keywords** Speeches, addresses, etc. Armed forces officers

People Pictured Landry, Robert B. (Robert Broussard), 1909-2000

Rights The Library is unaware of any copyright claims to this item; use at your own risk.