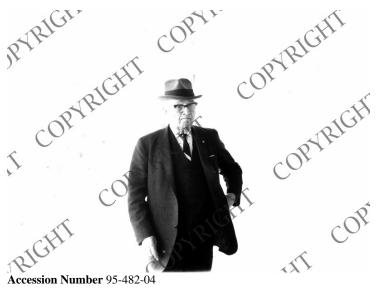

## **Former President Truman Enters the Truman Library**

## Description

Former President Harry S. Truman as he enters the north entrance of the Harry S. Truman Library. From: George S. Zimbel Collection.

Date(s)

ca. May 1964

8x10 inches (21x26 cm) Black & White