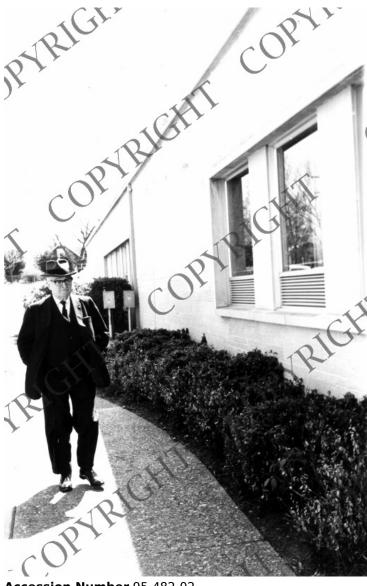

## Former President Truman Entering the Truman Library

## **Description**

Former President Harry S. Truman enters the north entrance of the Harry S. Truman Library. From: George S. Zimbel Collection.

## Date(s)

ca. May 1964

**Accession Number** 95-482-02

8x10 inches (21x26 cm) Black & White

**Keywords** Ex-presidents Presidential libraries

HST Keywords Truman - Walking - 1964

People Pictured Truman, Harry S., 1884-1972