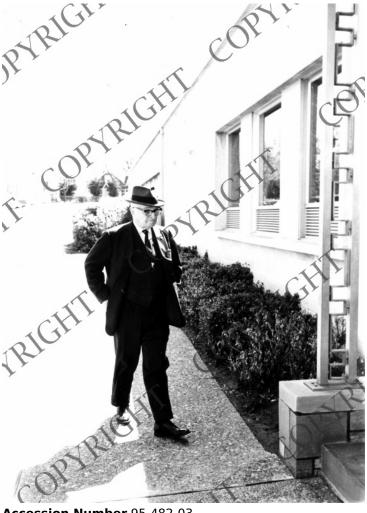

## **Former President Truman Entering the Truman Library**

## Description

Former President Harry S. Truman entering the north entrance of the Harry S. Truman Library. From: George S. Zimbel Collection.

## Date(s)

April 1964

**Accession Number** 95-482-03

Black & White

**Keywords** Ex-presidents Presidential libraries

HST Keywords Truman - Walking - 1964

People Pictured Truman, Harry S., 1884-1972

Rights Copyrighted - This item is copyrighted and cannot be published, reproduced, or otherwise used without the explicit permission of the copyright holder.