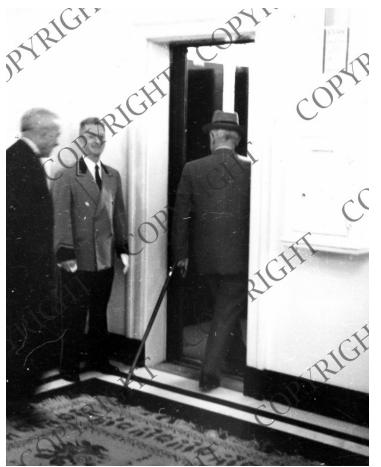

## Description

Former President Harry S. Truman boards the elevator at the Carlyle Hotel in New York City. He has just completed his morning walk. From: George S. Zimbel Collection.

Date(s)

ca. 1962

Accession Number 95-481-01