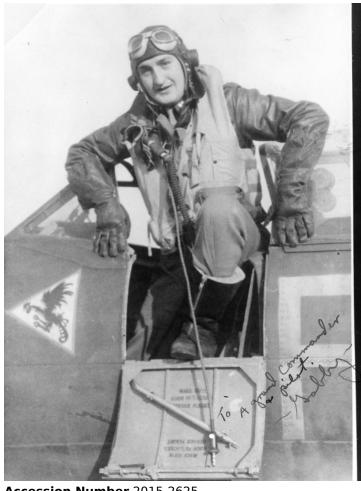

## **World War II Pilot**

Date(s) ca.

Gabby"

**Description** 

An unidentified pilot emerges from an airplane. The photo is signed: "To a grand commander & pilot. -

1940

**Accession Number 2015-2625** 

8x10 inches (21x26 cm) Black & White