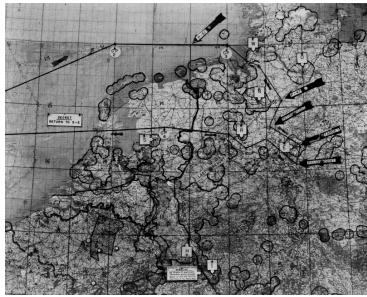

## **Description**

A map shows battle movements, targets, and troop positions in Germany during World War II.

Date(s)

ca.

1944