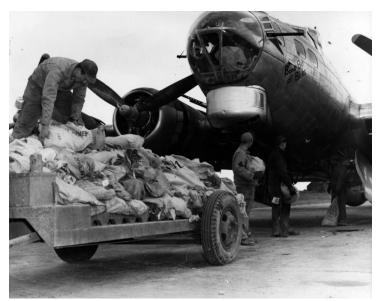

## Description

Soldiers loading bags labeled cement onto a B-17 bomber named the "Bomb Bar of Blues."

Date(s)

ca. 1945

Accession Number 2015-2616

7 x 8.5 inches Black & White

Related Collection Landry, Robert B. Papers