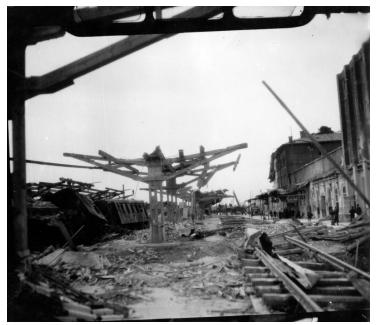

## **Bomb Destroyed Train Station Platform**

## Description

A destroyed train station and rail cars from a bombing raid.