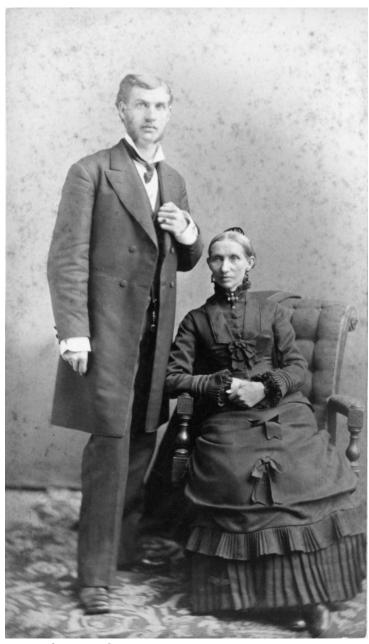

## **Description**

This is a sepia-toned photograph of David Wallace, Bess Truman's father, and Virginia Wallace, Bess Truman's grandmother.

## Date(s)

ca. 1880

**Accession Number 2016-879** 

3.9 x 6.8 inches Black & White

**Related Collection** Daniel, Margaret Truman and E. Clifton Daniel Papers

People Pictured Wallace, Virginia Willock, 1824-1908 Wallace, David Willock, 1860-1903