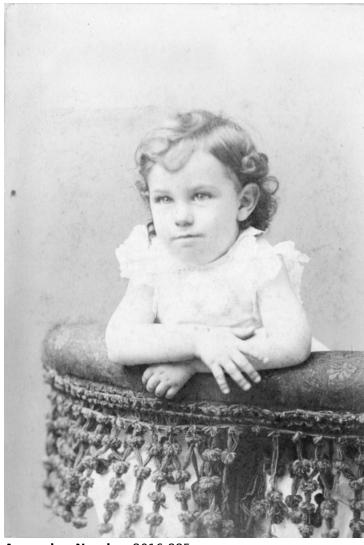

## Portrait of a Young Frank G. Wallace

## **Description**

This is a sepia toned portrait of Frank Gates Wallace, brother of Bess Wallace, at age 2 years.

**Date(s)** 1889

**Accession Number** 2016-885

3.9 x 6.0 inches Black & White

**Related Collection** Daniel, Margaret Truman and E. Clifton Daniel Papers

People Pictured Wallace, Frank Gates, 1887-1960

Rights Public Domain - This item is in the public domain and can be used freely without further permission.

Note: If you use this image, rights assessment and attribution are your responsibility.