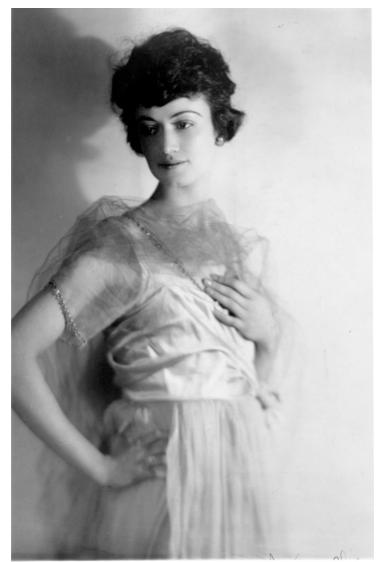

## Description

This is a portrait of Helen Wallace, cousin of Bess Wallace Truman.

## Date(s)

ca. 1925

Accession Number 2016-921

9.4 x 6.2 inches Black & White

Related Collection Daniel, Margaret Truman and E. Clifton Daniel Papers

People Pictured Wallace, Helen, 1896-1971

**Rights** Public Domain - This item is in the public domain and can be used freely without further permission.