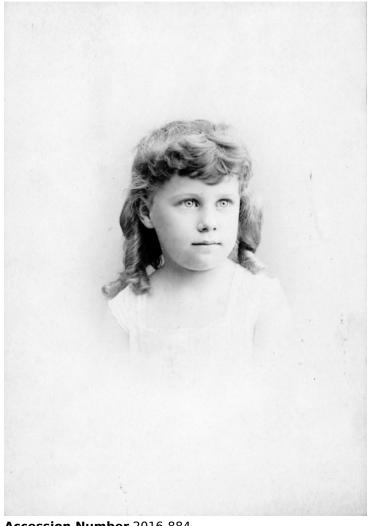

## **Description**

A sepia toned photograph of Bess Truman as a young girl.

## Date(s)

ca. 1890

**Accession Number 2016-884** 

4.0 x 5.8 inches Black & White

Related Collection Daniel, Margaret Truman and E. Clifton Daniel Papers

People Pictured Truman, Bess Wallace, 1885-1982

**Rights** Public Domain - This item is in the public domain and can be used freely without further permission.